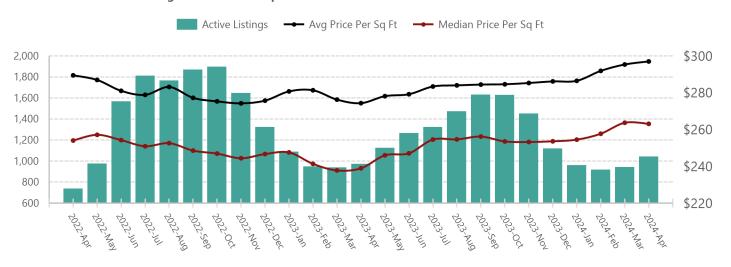

## **Active Listings and Price Per Sq Ft**

## Last 24 Months - Active Listings and Price Per Sq Ft

|               | Days Ago Value |          |          |          |          |         | Current Day Value vs Days Ago Value |         |   |          |   |          |  |  |
|---------------|----------------|----------|----------|----------|----------|---------|-------------------------------------|---------|---|----------|---|----------|--|--|
| Metric        | Current        | 30 Days  | 90 Days  | 180 Days | 365 Days | 30 Days |                                     | 90 Days |   | 180 Days |   | 365 Days |  |  |
| Listings      | 1,043          | 905      | 1,095    | 1,665    | 877      | 15.25%  |                                     | -4.75%  | _ | -37.36%  | • | 18.93% 🔺 |  |  |
| Average \$/SF | \$297.01       | \$292.25 | \$287.20 | \$284.24 | \$276.55 | 1.63%   |                                     | 3.41%   |   | 4.49%    |   | 7.40% 🔺  |  |  |
| Median \$/SF  | \$263.10       | \$258.76 | \$253.55 | \$256.77 | \$241.62 | 1.68%   |                                     | 3.77%   |   | 2.47%    |   | 8.89% 🔺  |  |  |