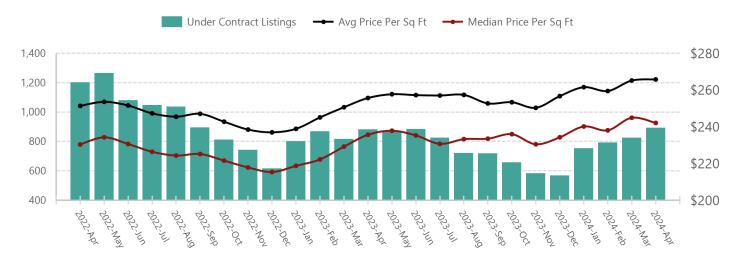

## **Under Contract Listings and Price Per Sq Ft**

## Last 24 Months - Under Contract Listings and Price Per Sq Ft

|               | Days Ago Value |          |          |          |          |         | Current Day Value vs Days Ago Value |         |  |          |  |          |  |  |
|---------------|----------------|----------|----------|----------|----------|---------|-------------------------------------|---------|--|----------|--|----------|--|--|
| Metric        | Current        | 30 Days  | 90 Days  | 180 Days | 365 Days | 30 Days |                                     | 90 Days |  | 180 Days |  | 365 Days |  |  |
| Listings      | 892            | 840      | 611      | 721      | 816      | 6.19%   |                                     | 45.99%  |  | 23.72%   |  | 9.31% 🔺  |  |  |
| Average \$/SF | \$265.76       | \$264.11 | \$257.88 | \$256.30 | \$252.63 | 0.63%   |                                     | 3.06%   |  | 3.69%    |  | 5.20%    |  |  |
| Median \$/SF  | \$242.08       | \$242.03 | \$238.30 | \$235.43 | \$231.75 | 0.02%   |                                     | 1.58%   |  | 2.82%    |  | 4.46%    |  |  |
|               |                |          |          |          |          |         |                                     |         |  |          |  |          |  |  |